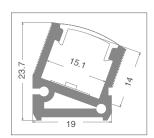

Cutting Project profiles to size\*:

fixed cost of piece work

\* Includes mounting accessories.

| art             | Description                                  | L1 | Н     | L    | 8011905 |       |  |
|-----------------|----------------------------------------------|----|-------|------|---------|-------|--|
| P04C-S-PF-300 + | profile complete with screen and accessories | 19 | 23,70 | 3000 | 912673  | 1 / 5 |  |