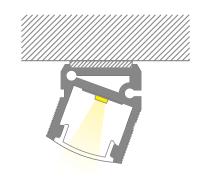

# **CHARACTERISTICS**

Profile adjustable to around 30° with a wall-washer function for surface installation: the inclined support is fixed and is part of the profile.