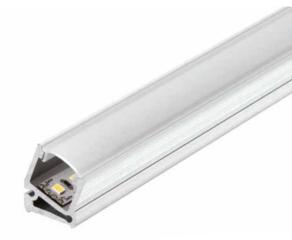

### **MATERIALS**

6063 aluminium profile with white PMMA screen.

# INSTALLATION

Surface installation with double-sided tape (not supplied). Cabling can be in line with the profile or exit the bottom of the profile.

Supplied in packages of 5 bars, each one measuring 3 meters complete with screen and accessories. Spare accessories available with separate code.